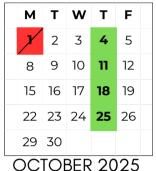

### JANUARY 2026

- 1- New Years Day (School Closed)
- 2- Christmas Break Cont. (School Closed)
- 5- Students & Staff Return
- 19- Martin Luther King Jr. Day (School Closed)