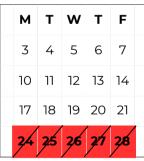

#### **NOVEMBER 2025**

24-28- Thanksgiving Break (School Closed)

| D | DECEMBER 2025 |    |    |    |    |  |  |  |  |
|---|---------------|----|----|----|----|--|--|--|--|
|   | 24            | 25 | 26 | 21 | 28 |  |  |  |  |
|   | 17            | 18 | 19 | 20 | 21 |  |  |  |  |
|   | 10            | 11 | 12 | 13 | 14 |  |  |  |  |
|   | 3             | 4  | 5  | 6  | 7  |  |  |  |  |