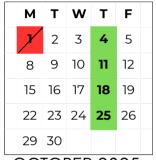

### JANUARY 2026

| М  | Т  | W  | Т  | F  |   |
|----|----|----|----|----|---|
|    |    |    | Y  | Z  |   |
| 5  | 6  | 7  | 8  | 9  | • |
| 12 | 13 | 14 | 15 | 16 |   |
| 19 | 20 | 21 | 22 | 22 |   |
| 26 | 27 | 28 | 29 | 30 |   |

- 1- New Years Day (School Closed)
- 2- Christmas Break Cont. (School Closed)
- 5- Students & Staff Return
- 19- Martin Luther King Jr. Day (School Closed)